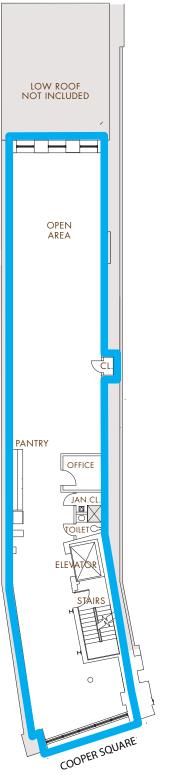

## SPACE Entire 3rd Floor – 3,152 RSF

BASE RENTAL Upon request

## POSSESSION 2/15/19

TERM 5 to 10 years

## DESCRIPTION

- Move in condition
- Wood floors throughout
- 9'-7" open ceilings
- Front and rear windows